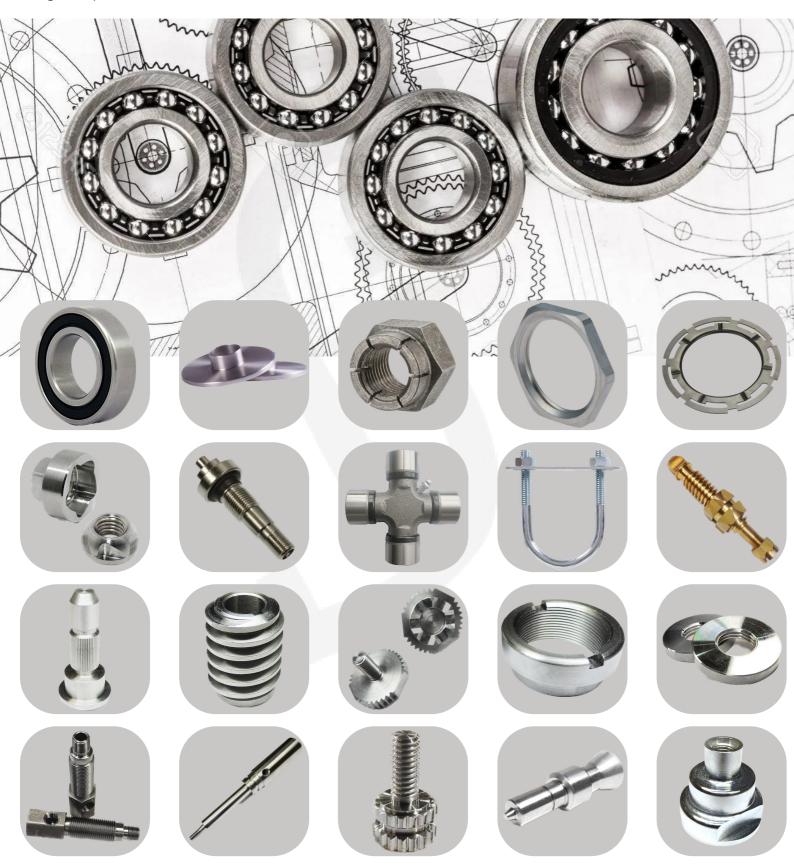

#### General Precision Industrial Parts

Stellar International manufactures precision components with different quality standard compliance for many different industry sectors. From smallest child part to big studs, we got you covered for your requirements with the highest quality, excellent service and competitive pricing.

#### **Precision Capabilities**

- Diameter ranging from 1mm 250mm and length from 1mm 400mm. Tolerances on Dia +/- 0.001 & +/- 0.002
  - Lot sizes from 500 pcs to millions
  - Wide range of material choices such as Brass, Stainless Steel, Steel, Copper, Bronze, Aluminium, Gunmetal