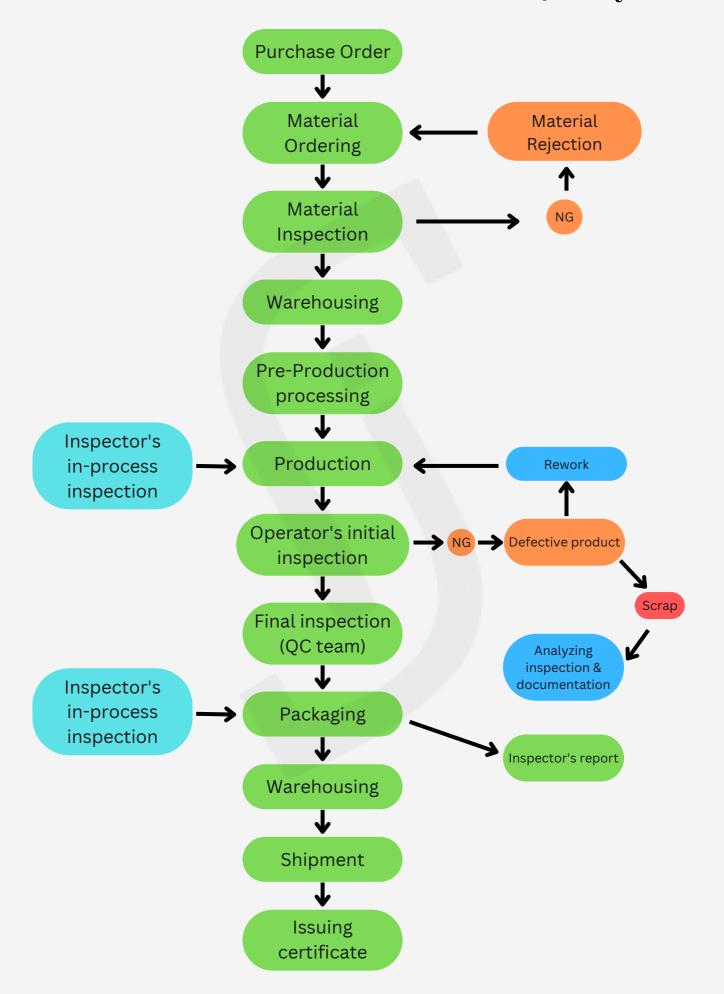

Manufacturer & Exporter of Fasteners & Precision Turned Components

An ISO 9001:2015 certified company

# Precision Turned/Customized Components Brochure





www.stellarint.net



sales@stellarint.net



4364, Road no-E, GIDC Phase-3, Jamnagar, GJ 361004



















#### Vendor managed inventory (VMI)



#### Benefits of VMI

- Avoid being out of stock in products critical to your end customer needs
- Improve your company's inventory replenishment process & help boost productivity
- Save money on stock levels & reinvest capital back into your business
- Avoid waste & reduce loss associated with disproportionate stock levels
- Simplify purchasing & streamline the ordering system



#### **Quality Control**





#### Services we provide



- Machining
- Turning
- Milling
- Drilling
- Grinding
- Boring
- Metal Injection Moulding
- Forging
- Assembly
- Finishing



### Plating Services

- Nickel
- Tin
- Silver
- Gold
- Copper
- Chrome
- Zinc
- Black Oxide
- Speciality treatment upon request



## **Automotive Industry**

Stellar International is a tier-2 global manufacturer for automotive components. Our range of standards, certification, training and production capabilities help businesses throughout the automotive supply chain to be agile and continually improve. We can manufacture precision turned parts for Engine, Thermal, Fuel, A/C, Steering, Gear, Window & Seat adjustment systems and many other applications





## Aerospace Industry

Stellar International manufactures and outsource aircra