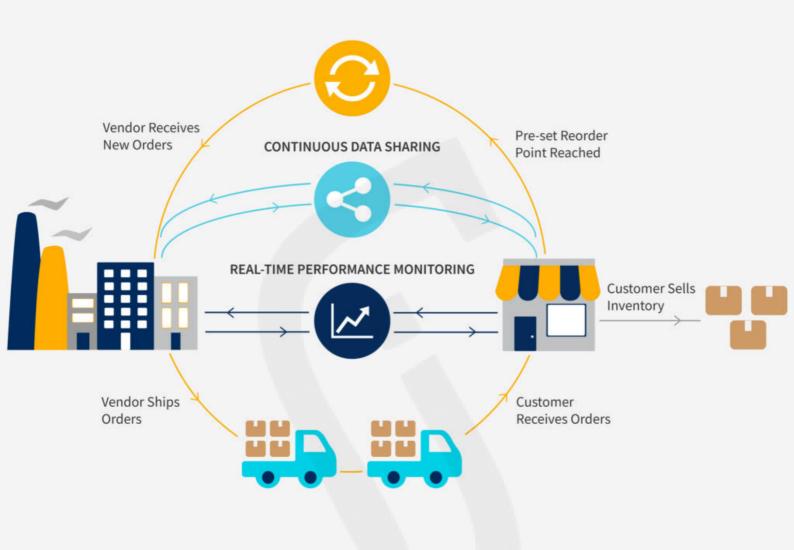

#### Vendor managed inventory (VMI)

#### Benefits of VMI

- Avoid being out of stock in products critical to your end customer needs
- Improve your company's inventory replenishment process & help boost productivity
- Save money on stock levels & reinvest capital back into your business
- Avoid waste & reduce loss associated with disproportionate stock levels
- Simplify purchasing & streamline the ordering system